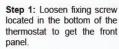

## Wiring Diagram

Step 2: Connect the thermostat according to the Wiring Instruction.

**Step 3:** Insert the back panel into wall box with provided screws.

**Step 4:** Align top part of front panel and back panel to fit these two parts. Then fix them with screw.