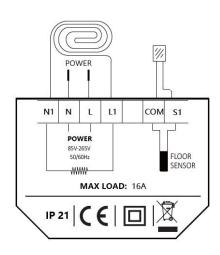

| Technical Specifications  |                   |
|---------------------------|-------------------|
| Supply Voltage            | 85-265Vac 50/60Hz |
| Standby Power Consumption | < 1W              |
| Max Load                  | 16 Amp            |
| IP Class                  | IP21              |
| Cable Specification       | 2.5mm2            |
| Housing Material          | Anti-flammable PC |

## Wiring Diagram

Step 2: Connect the thermostat according to the Wiring Instruction.

**Step 3:** Insert the back panel into wall box with provided screws.

**Step 4:** Align top part of front panel and back panel to fit these two parts. Then fix them with screw.