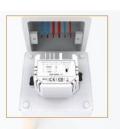

## Wiring Diagram

Step 2: Connect the thermostat according to the Wiring Instruction.

**Step 3:** Insert the back panel into wall box with provided screws.

**Step 4:** Align top part of front panel and back panel to fit these two parts. Then fix them with screw.